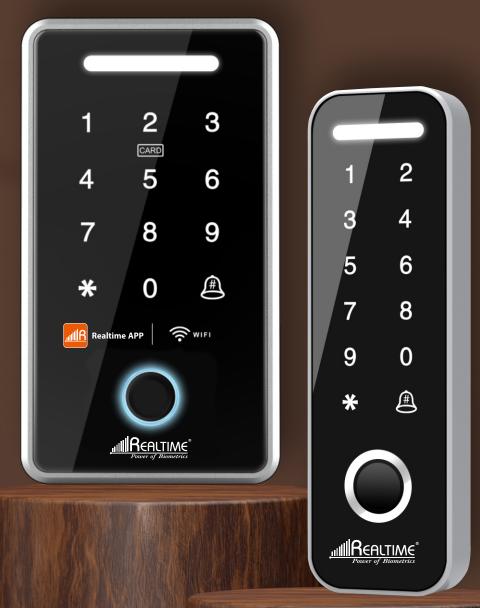

# Standalone Access Control System

A21
(with Realtime Smart APP)

A22
(with Realtime Smart APP)

**Realtime Smart APP** 

### Realtime Standalone Access Control System

## **Realtime A21**

(with Realtime Smart APP)

# **Realtime K2**

(with Realtime Smart APP)