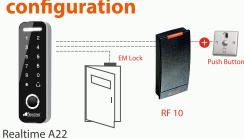

# **Realtime K2**

(with Realtime Smart APP)



### **Specifications**

| Capacitive Sensor (7 Pin, KFP112 BA 01)      |
|----------------------------------------------|
| Supported 13.56 M IC Card                    |
| 12pcs                                        |
| Supported                                    |
| Supported                                    |
| Supported                                    |
| DC9V~12V (Current : Below1A)                 |
| -10°C~+60°C                                  |
| 20% ~ 80%                                    |
| 1000 (4M Flash)                              |
| 100                                          |
| Fingerprint, Card and Password (Combination) |
|                                              |

### configuration



### configuration





Fingerprint



RF Card



Password



Access Control



"Realtime Smart"