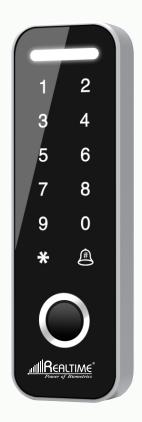

# Standalone Access Control System

A21
(with Realtime Smart APP)



A22
(with Realtime Smart APP)



**Realtime Smart APP** 





### Realtime Standalone Access Control System



## **Realtime A21**

(with Realtime Smart APP)



# **Realtime K2**

(with Realtime Smart APP)



### **Specifications**

| Capacitive Sensor (7 Pin, KFP112 BA 01)      |
|----------------------------------------------|
| Supported 13.56 M IC Card                    |
| 12pcs                                        |
| Supported                                    |
| Supported                                    |
| Supported                                    |
| DC9V~12V (Current : Below1A)                 |
| -10°C~+60°C                                  |
| 20% ~ 80%                                    |
| 1000 (4M Flash)                              |
| 100                                          |
| Fingerprint, Card and Password (Combination) |
|                                              |

### configuration



### configuration





Fingerprint



RF Card



Password



Acces