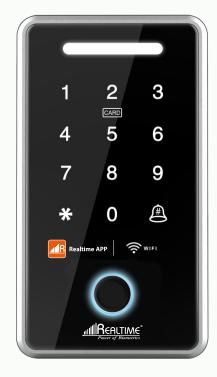

# Standalone Access Control System

A21
(with Realtime Smart APP)



A22
(with Realtime Smart APP)



**Realtime Smart APP** 





### Realtime Standalone Access Control System



## **Realtime A21**

(with Realtime Smart APP)



# **Realtime K2**

(with Realtime Smart APP)



### **Specifications**

| Capacitive Sensor (7 Pin, KFP112 BA 01)      |
|----------------------------------------------|
| Supported 13.56 M IC Card                    |
| 12pcs                                        |
| Supported                                    |
| Supported                                    |
| Supported                                    |
| DC9V~12V (Current : Below1A)                 |
| -10°C~+60°C                                  |
| 20% ~ 80%                                    |
| 1000 (4M Flash)                              |
| 100                                          |
| Fingerprint, Card and Password (Combination) |
|