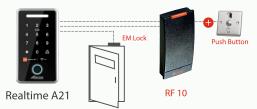

### configuration

### configuration

Fingerprint

RF Card

Password

Access Control

"Realtime Smart"